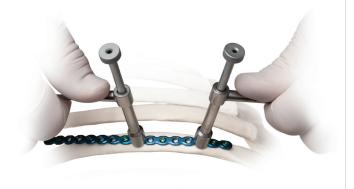

## Innovative plate-to-bone approximation tools

- Reduce plates flush to bone
- Allows for precise placement of plates along the rib