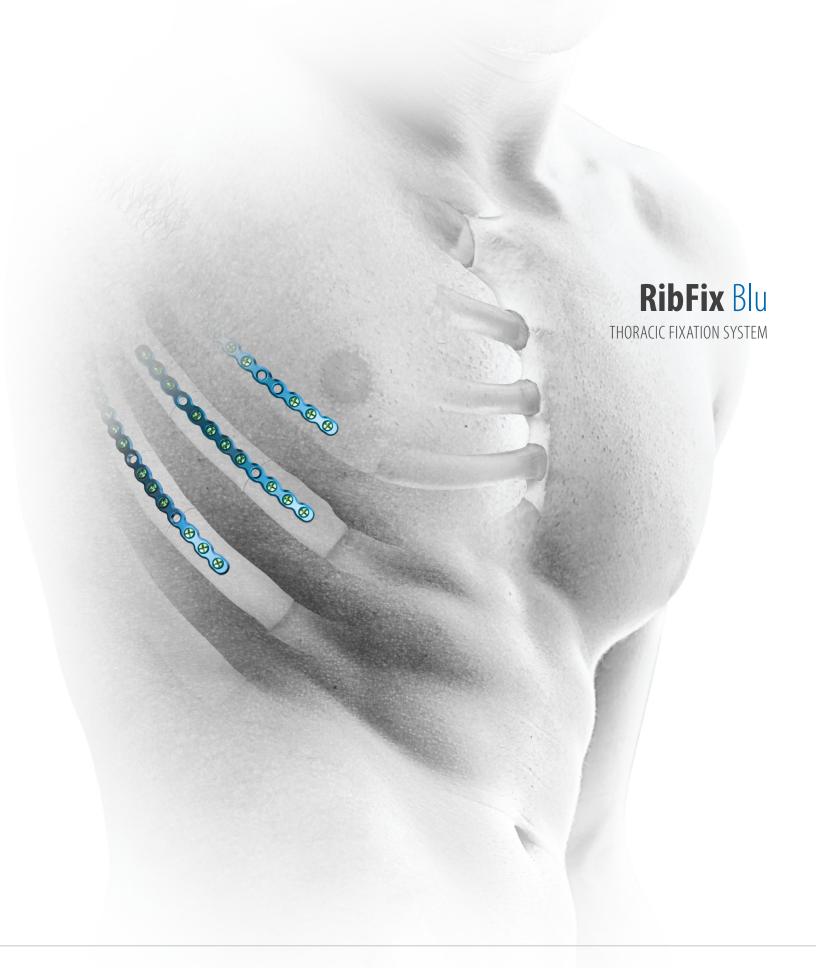

# Closing the Gap in Rigid Fixation

RibFix Blu is a comprehensive thoracic fixation system that allows for the stabilization and rigid fixation of fractures in the chest wall including sternal reconstructive surgical procedures, trauma or planned osteotomies. The system may be used in normal and poor bone to promote bone union.

# **RibFix Blu Thoracic Fixation System**