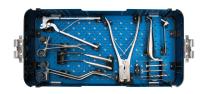

Features and Benefits: RibFix Blu Thoracic Fixation System features implants and instrumentation designed to improve OR efficiency.

# **RibFix Blu Thoracic Fixation System**