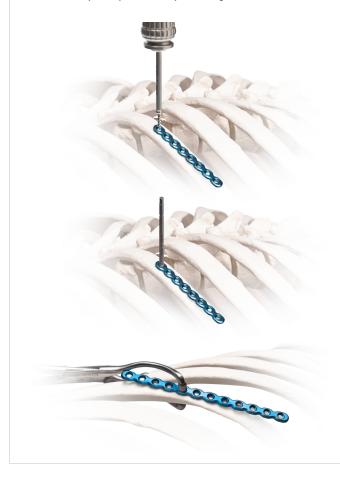

## Innovative plate-to-bone approximation tools

- Reduce plates flush to bone
- Allows for precise placement of plates along the rib

## **Self-drilling screws**

- · Eliminates need for pre-drilling
- · Improves OR efficiency

#### Unique plate contouring tools

- Make adjustments to the plate in all planes, including torsional bends
- Eliminates need to remove implant from surgical field