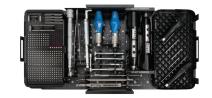

Features and Benefits: RibFix Blu Thoracic Fixation System features implants and instrumentation designed to improve OR efficiency.

# **RibFix Blu Thoracic Fixation System**